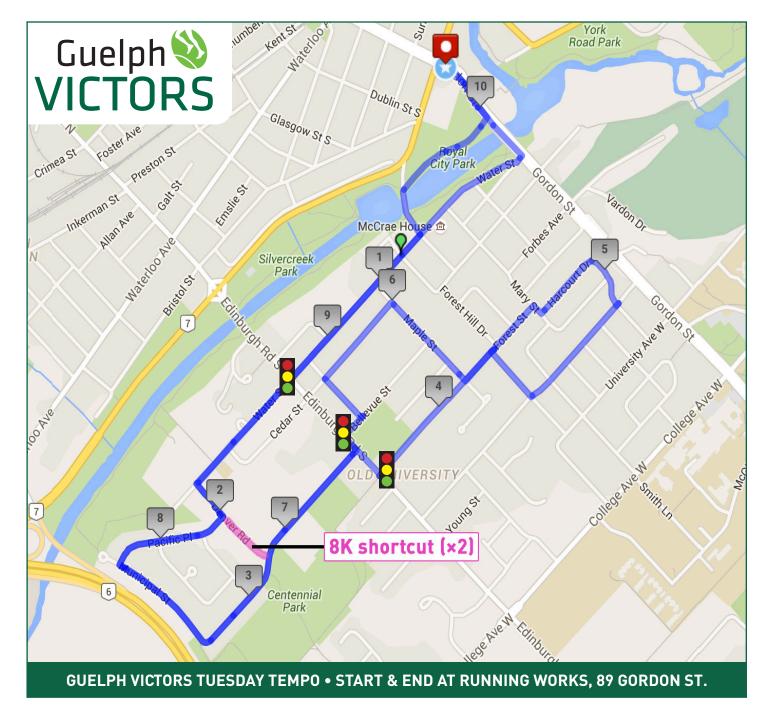

## WARM-UP (approx. 1.5K)

- south on Gordon
- right on Water Street (1k)
- continue to Edinburgh, cross at light

## TEMPO 1 (approx. 2K)

- follow Water Street
- left on Denver
- right on Pacific (2k)
- (8K option: carry on straight to Municipal)
- left on Municipal, follow around to Edinburgh (3k)

## TEMPO 2 (approx. 3K)

- at Edinburgh, walk up east sidewalk to pedestrian lights, cross to Forest St (4k)
- right on Talbot (second right)
- left on Dean
- left on Harcourt (5k)
- right on Mary, then immediate left on Forest
- right on Maple
- left on Cedar (6k)
- left on High Park Drive
- right on Bellevue
- left at Edinburgh back to crossing lights at Municipal

# TEMPO 3 (approx. 2K)

- retrace initial route on Municipal/Pacific/Water Streets (8k), back to Edinburgh
- (8K option: turn right on Denver, right on Water Street)

#### **COOL-DOWN (1.5K)**

- follow Water St. (9k) to return to Running Works (10K)
- scenic option: hang a left on McRae and return to store through Royal City Park